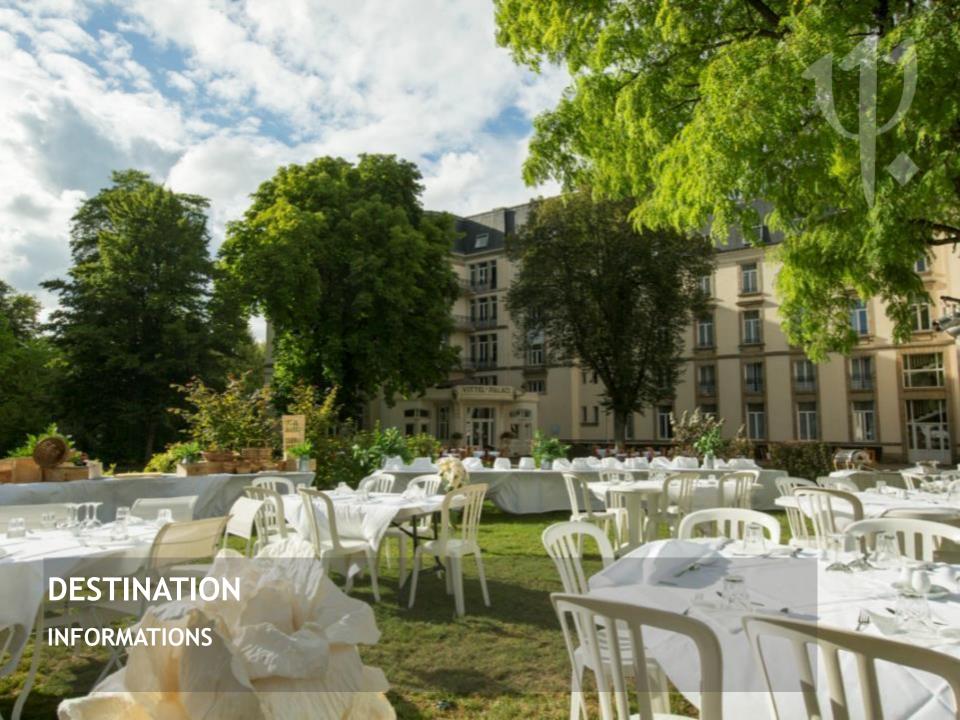

# INFORMATIONS DESTINATION

#### **WHERE**

In the heart of the Voges, 45 km from Epinal, Vittel is a bathhouse surrounded by forests and parks

# INFORMATIONS LE VILLAGE

Village 3 Tridents of 600 hectares.

In the heath of Vosges, in a bathhouse surrounded by forests and parks, Vittel le Parc renews the tradition of the large establishments in the spa towns consecrating to sport, health and vitality. The strong point is a Convention center that can accommodate up to 1250 people.