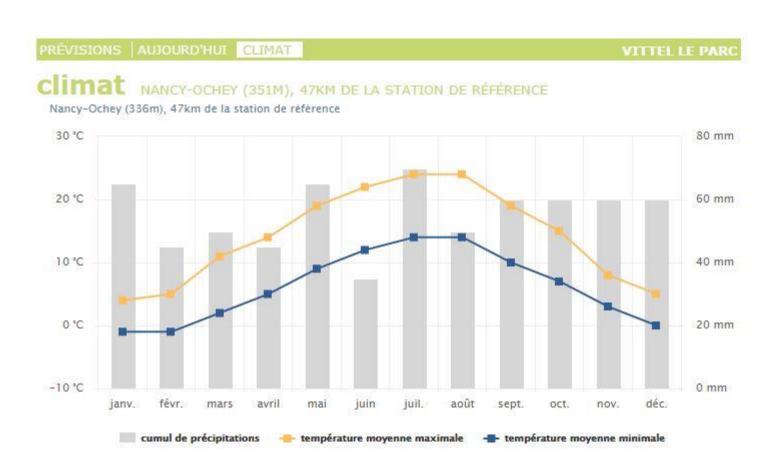

# INFORMATIONS CLIMATE

Les prévisions météorologiques pour les périodes concernées ne sont communiquées qu'à titre indicatif, la nature des telles informations ne pouvant en aucun cas être garantie du fait du caractère aléatoire de celles-ci et n'ont pas de valeur contractuelle. Elles nous sont fournies par Météonews SA sur la base d'informations recueillies auprès d'organismes officiels locaux.