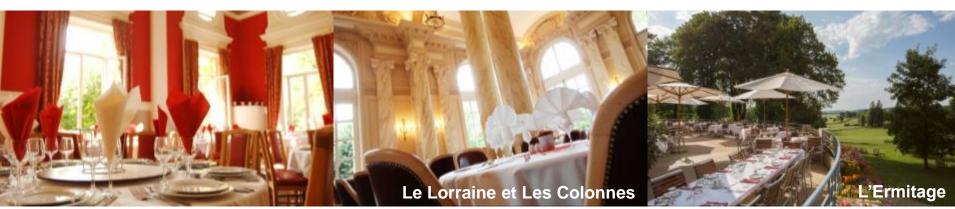

#### LE LORRAINE ET LES COLONNES Inside capacity: 716 / Outside capacity: 180

Based in Vittel Le Parc, this restaurant composed of 3 majestic rooms welcomes you for all your meals.

The international buffets offer you to discover different specialties; we also offer a daily selection of dishes suitable for a light meal.

#### L'ERMITAGE Inside capacity: 278

Based in the hôtel Ermitage, this restaurant with terrace welcomes you in a refined setting, facing the golf course of the Mont St Jean. If you wish, you can have lunch and / or dinner, with supplement and upon reservation at the reception of Vittel le Parc. For the GM® golf, lunch is offered free of charge if the departure time does not allow them to return to the restaurant's time slot of Vittel Le Parc.