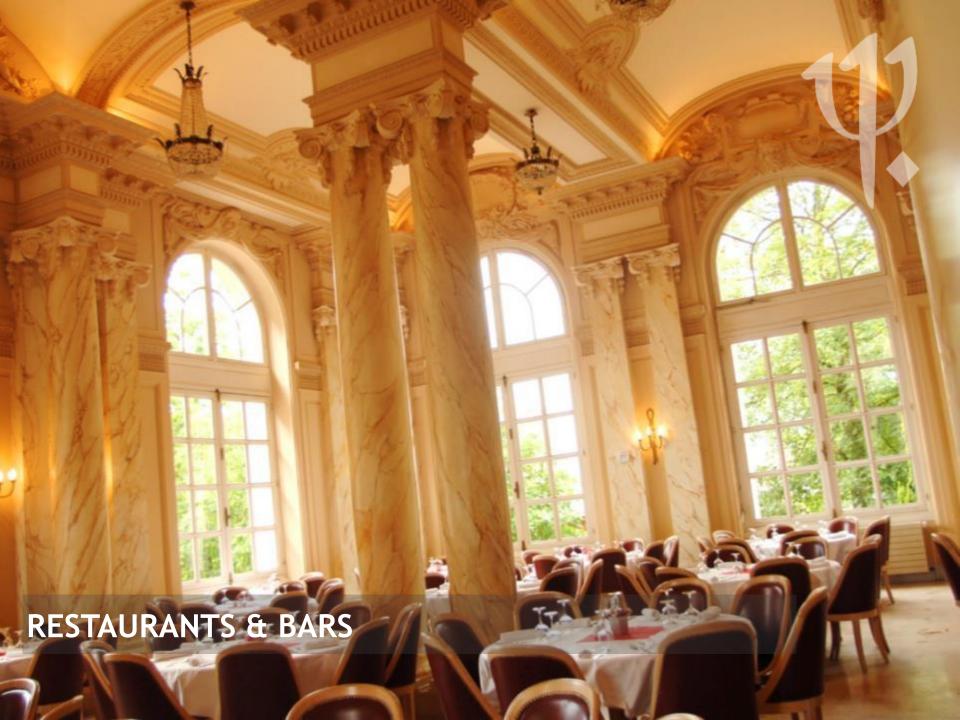

## **RESTAURANTS**

A tasty and creative cuisine, associated with an irreproachable tableware. Our chefs compete inventive to surprise you and make their "cuisine" a real show.

#### LE LORRAINE ET LES COLONNES Inside capacity: 716 / Outside capacity: 180

Based in Vittel Le Parc, this restaurant composed of 3 majestic rooms welcomes you for all your meals.

The international buffets offer you to discover different specialties; we also offer a daily selection of dishes suitable for a light meal.