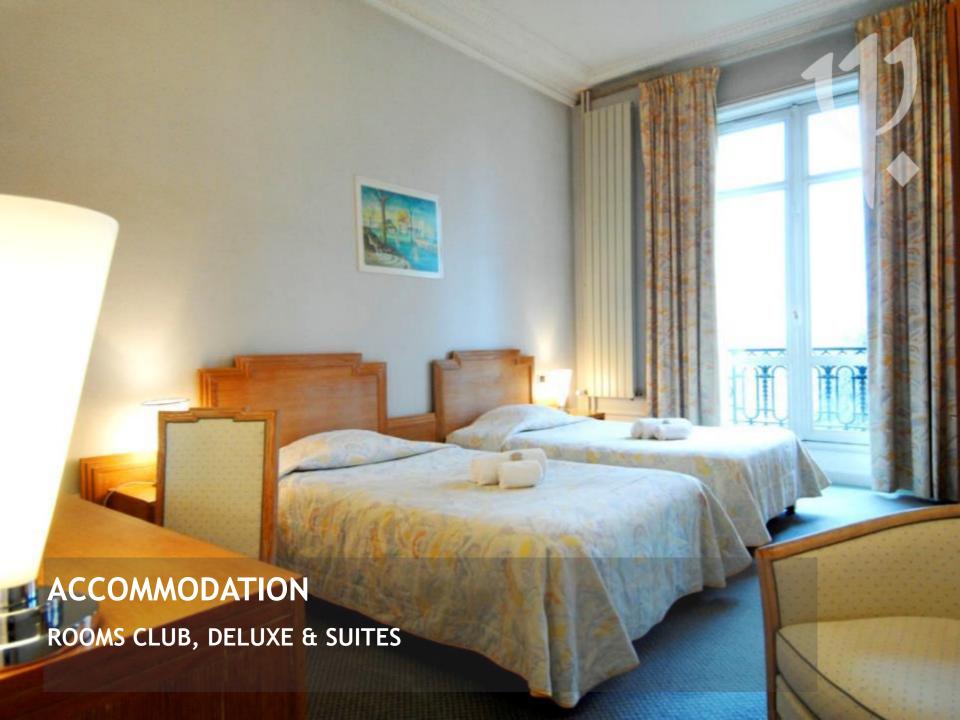

## **ACCOMODATION**

Village of 363 rooms composed of two hotels: the **Grand Hotel**, Art Deco style, 6 floors with elevator is ideally located in the park of Vittel and **Curtilles**, 4 floors with elevator, on the edge of the park, in the city, 200 meters from Grand Hotel.

#### **347 ROOMS CLUB** (15 à 43 m<sup>2</sup>)

These Club Communicating Rooms or Club Family are located at the Grand Hotel, in the heart of the Village with 180 ° view of the Park; at the hotel Curtilles located downtown, we offer couples rooms or connecting rooms.